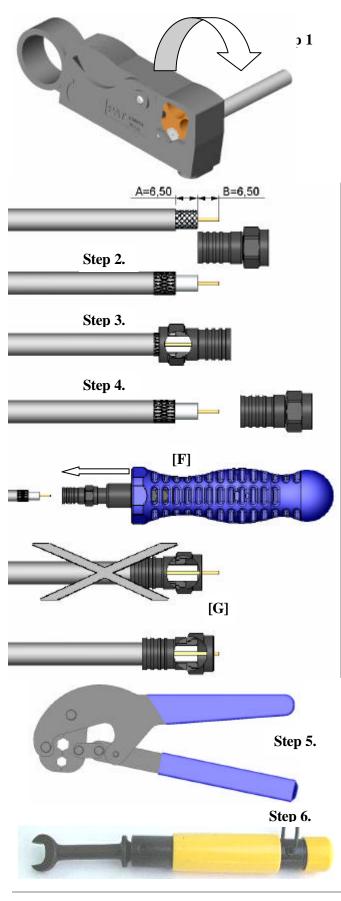

# <u>Step 1.</u>

We strongly recommend the use of Corning Cabelcon's pre-adjusted Rotary Cable Stripper for proper preparation of the cable.

Please read the instructions for use, supplied with the tool.

Stripping dimensions A = 6.5 mm. B = 6.5 mm.

If the inner conductor is too long, then cut it down to a length of 6.5 mm. You can use the rings as a cutting guide (shown left).

Do not cut the braid or mark center conductor.

# <u>Step 2.</u>

Fold exposed braid back over jacket. For "Quad shield", "Tri shield" and "Super shield" cables: Remove the outer braid and foil only. Fold back the braid over the jacket and leave the foil attached to the dielectric.

## Step 3.

Press the front part of the connector (with the built-in "tool") against the cable and turn slowly to prepare the foil to enter into the connector.

## <u>Step 4.</u>

Push the connector over the foil and allow the support mandrel to slide between the foil and braid.

A mounting tool for F connector and a rubber tool for cable support can be used to keep a better grip on the connector and cable during installation [F]. Press and turn until the dielectric is flush with the support mandrel face [G].

#### <u>Step 5.</u>

Crimp the connector using the proper Crimping tool.

#### <u>Step 6.</u>

Mount the connector into the tap. Please make sure to tighten the nut with a torque of 4,5 Nm to ensure optimal performance of your network.

| Recommended tools                      | Item no. |
|----------------------------------------|----------|
| Rotary Cable Stripper                  | 98501010 |
| Rubber tool for cable support          | 98028785 |
| Mounting tool for F connector          | 98028805 |
| Crimp tool MINI/ALM                    | 98028820 |
| Crimp tool ALM/UNIV/EPA                | 98028840 |
| Crimp tool ALM /RG11                   | 98028830 |
| Torque Wrench AH (angle head) HEX 11mm | 98029080 |
| 4,5 Nm                                 |          |